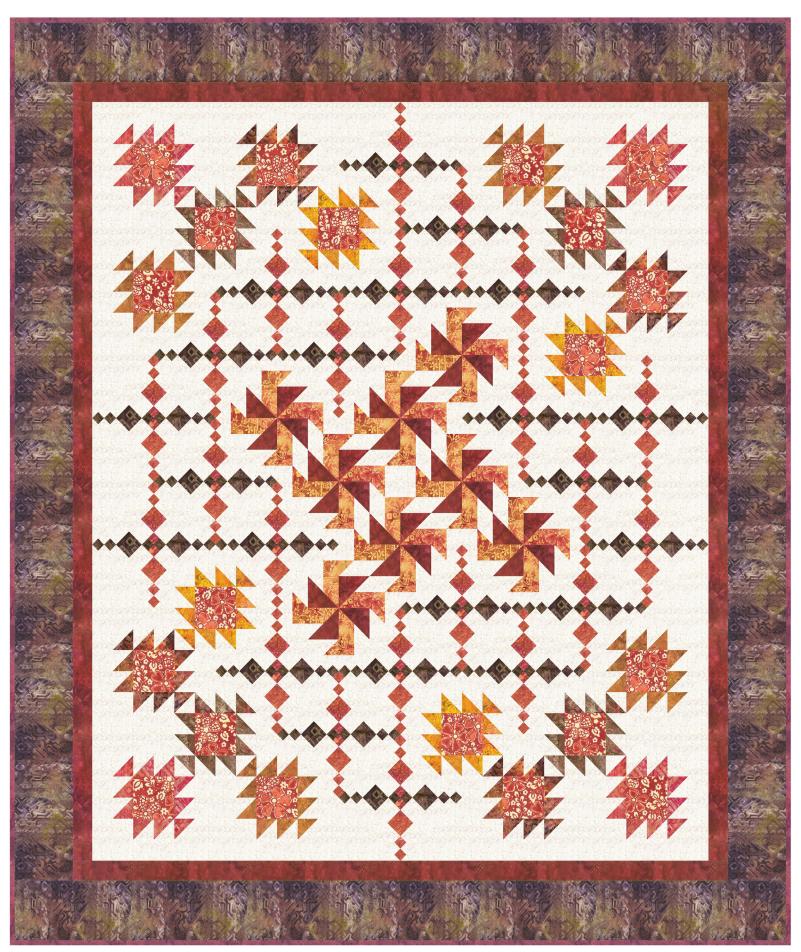

## **GOING TO BALI**

PTNB0274 | Going to Bali | 80" x 93" | By Bound to be Quilting
Available through www.BanyanBatiks.com

| Going to<br>Bali                                         | 88           |              |              |              |              |              |              |              |              |              |              |              |               |
|----------------------------------------------------------|--------------|--------------|--------------|--------------|--------------|--------------|--------------|--------------|--------------|--------------|--------------|--------------|---------------|
|                                                          | 80830-<br>24 | 80831-<br>37 | 80832-<br>23 | 80832-<br>36 | 80832-<br>37 | 80835-<br>35 | 80836-<br>25 | 80836-<br>34 | 80837-<br>24 | 80837-<br>35 | 80837-<br>56 | 81600-<br>11 | *80830-<br>24 |
| One Project                                              | 1⁄2          | 3⁄4          | 1⁄4          | 1⁄2          | 1 ¾          | 1⁄4          | 1 3⁄4        | 1⁄4          | 1⁄2          | 1⁄4          | 1⁄4          | 4 ¾          | 7 1⁄2         |
| 6 Kits Bolts                                             | 1            | 1            | 1            | 1            | 1            | 1            | 1            | 1            | 1            | 1            | 1            | 3            | 3             |
| 12 Kits Bolts                                            | 1            | 1            | 1            | 1            | 2            | 1            | 2            | 1            | 1            | 1            | 1            | 5            | 6             |
| 11 collection skus<br>+ 1 BFFs sku<br>*Crosswise Backing |              |              |              |              |              |              |              |              |              |              |              |              |               |