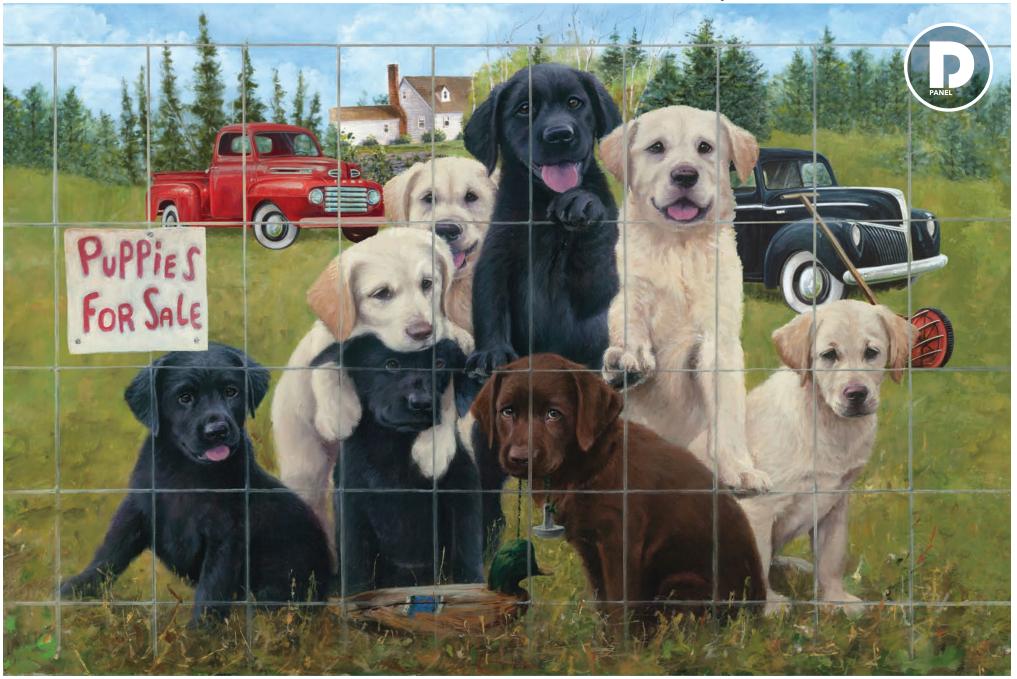

## Puppies for Sale

DP24250-74 | Puppies for Sale Panel | Green Multi

DP24251-74 | Puppies for Sale Border Stripe | Green Multi

DP24252-74 | Puppies on Grass | Green Multi

## 24254-74 | Trees | Green

24256-14 | Texture 1 | Tan

DP24253-12 | Puppies on Texture | Beige Multi

24257-12 | Texture 2 | Beige

Created by Jim Killen, Puppies for Sale will warm your heart! This 8 piece collection is characterized by playful puppies and pick-up trucks. The featured 43" x 36" panel makes a great focal point for any quilt or wall-hanging. The like panel, the corresponding border stripe and all-over puppy are exquisitely detailed! A selection of prints coordinate beautifully the focal prints as do the suggested Toscana prints. Dog lovers will not be able to resist Puppies for Sale!