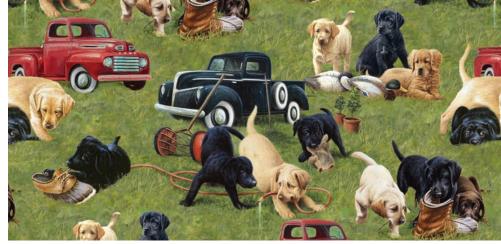

## Puppies for Sale

DP24250-74 | Puppies for Sale Panel | Green Multi

DP24251-74 | Puppies for Sale Border Stripe | Green Multi

DP24252-74 | Puppies on Grass | Green Multi

## 24254-74 | Trees | Green

24256-14 | Texture 1 | Tan

DP24253-12 | Puppies on Texture | Beige Multi

24257-12 | Texture 2 | Beige

Created by Jim Killen, Puppies for Sale will warm your heart! This 8 piece collection is characterized by playful puppies and pick-up trucks. The featured 43" x 36" panel makes a great focal point for any quilt or wall-hanging. The like panel, the corresponding border stripe and all-over puppy are exquisitely detailed! A selection of prints coordinate beautifully the focal prints as do the suggested Toscana prints. Dog lovers will not be able to resist Puppies for Sale!