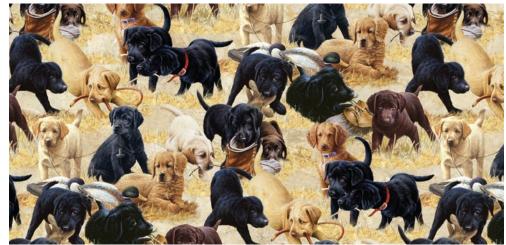

## Puppies for Sale

DP24250-74 | Puppies for Sale Panel | Green Multi

DP24251-74 | Puppies for Sale Border Stripe | Green Multi

DP24252-74 | Puppies on Grass | Green Multi

## 24254-74 | Trees | Green

24256-14 | Texture 1 | Tan

DP24253-12 | Puppies on Texture | Beige Multi

24257-12 | Texture 2 | Beige

Created by Jim Killen, Puppies for Sale will warm your heart! This 8 piece collection is characterized by playful puppies and pick-up trucks. The featured 43" x 36" panel makes a great focal point for any quilt or wall-hanging. The like panel, the corresponding border stripe and all-over puppy are exquisitely detailed! A selection of prints coordinate beautifully the focal prints as do the suggested Toscana prints. Dog lovers will not be able to resist Puppies for Sale!