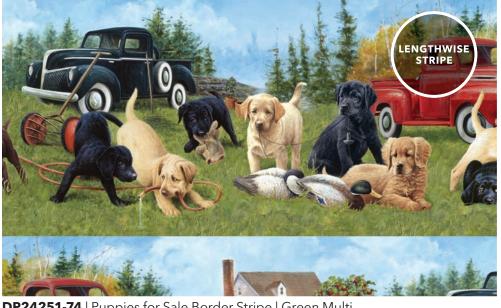

## Puppies for Sale

DP24250-74 | Puppies for Sale Panel | Green Multi

DP24251-74 | Puppies for Sale Border Stripe | Green Multi

DP24252-74 | Puppies on Grass | Green Multi

## 24254-74 | Trees | Green

24256-14 | Texture 1 | Tan

DP24253-12 | Puppies on Texture | Beige Multi

24257-12 | Texture 2 | Beige

Created by Jim Killen, Puppies for Sale will warm your heart! This 8 piece collection is characterized by playful puppies and pick-up trucks. The featured 43" x 36" panel makes a great focal point for any quilt or wall-hanging. The like panel, the corresponding border stripe and all-over puppy are exquisitely detailed! A selection of prints coordinate beautifully the focal prints as do the suggested Toscana prints. Dog lovers will not be able to resist Puppies for Sale!