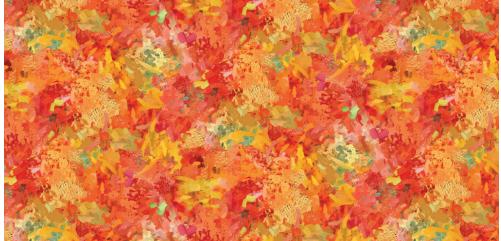

C23858-24 | September Morning Quick Sew Canvas Bag | Red Multi

**DP23818-52** | Brush Stroke Texture | Yellow

**DP23816-24** | September Morning Trees | Red Multi

DP23819-36 | Wood Texture | Brown

**DP23819-24** | Wood Texture | Red

## September Morning by Deborah Edwards 8

Created by Deborah Edwards, September Morning is characterized by an impressionistic style that captures radiant hues that emulate the light and warmth of the late summer sun. Painterly trees in vibrant shades of red, orange, yellow and pink provide stunning contrast to the dark brown branches in the featured panel and all-over print. A selection of stunning painterly textures from the palest pales to the deepest darks complete the collection. In addition, the collection includes a beautiful quick sew bag panel printed on premium quality canvas and a stunning 43" running yardage border print of the colorful trees featured in the panel. Mix the collection with Northcott's Canvas basics for additional variety in color and value!