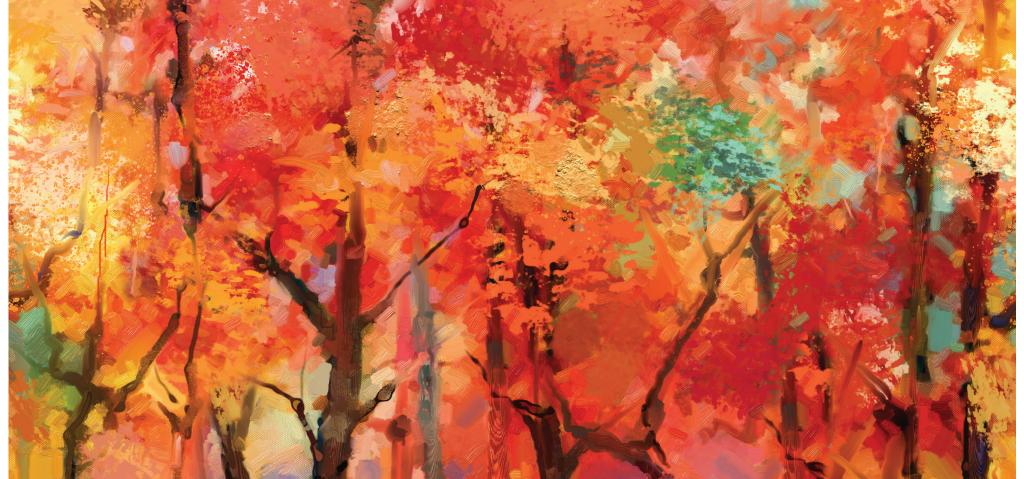

## September Morning by Deborah Edwards 8

DP23815-24 | September Morning Panel 28" | Red Multi

DP23857-24 | September Morning Full Width Border 43" | Red Multi

DP23817-21 | Multi-Color Texture | Pink Multi

## September Morning by Deborah Edwards 8

Created by Deborah Edwards, September Morning is characterized by an impressionistic style that captures radiant hues that emulate the light and warmth of the late summer sun. Painterly trees in vibrant shades of red, orange, yellow and pink provide stunning contrast to the dark brown branches in the featured panel and all-over print. A selection of stunning painterly textures from the palest pales to the deepest darks complete the collection. In addition, the collection includes a beautiful quick sew bag panel printed on premium quality canvas and a stunning 43" running yardage border print of the colorful trees featured in the panel. Mix the collection with Northcott's Canvas basics for additional variety in color and value!