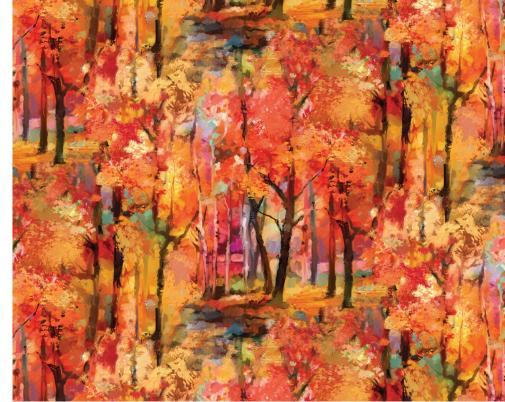

C23858-24 | September Morning Quick Sew Canvas Bag | Red Multi

**DP23818-52** | Brush Stroke Texture | Yellow

**DP23816-24** | September Morning Trees | Red Multi

DP23819-36 | Wood Texture | Brown

**DP23819-24** | Wood Texture | Red

## September Morning by Deborah Edwards 8

Created by Deborah Edwards, September Morning is characterized by an impressionistic style that captures radiant hues that emulate the light and warmth of the late summer sun. Painterly trees in vibrant shades of red, orange, yellow and pink provide stunning contrast to the dark brown branches in the featured panel and all-over print. A selection of stunning painterly textures from the palest pales to the deepest darks complete the collection. In addition, the collection includes a beautiful quick sew bag panel printed on premium quality canvas and a stunning 43" running yardage border print of the colorful trees featured in the panel. Mix the collection with Northcott's Canvas basics for additional variety in color and value!