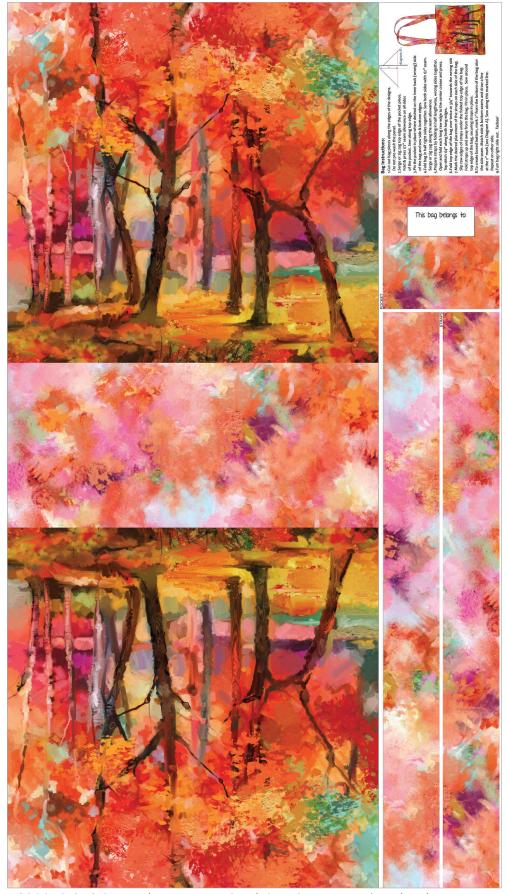

C23858-24 | September Morning Quick Sew Canvas Bag | Red Multi

**DP23818-52** | Brush Stroke Texture | Yellow

**DP23816-24** | September Morning Trees | Red Multi

DP23819-36 | Wood Texture | Brown

**DP23819-24** | Wood Texture | Red

## September Morning by Deborah Edwards 8

Created by Deborah Edwards, September Morning is characterized by an impressionistic style that captures radiant hues that emulate the light and warmth of the late summer sun. Painterly trees in vibrant shades of red, orange, yellow and pink provide stunning contrast to the dark brown branches in the featured panel and all-over print. A selection of stunning painterly textures from the palest pales to the deepest darks complete the collection. In addition, the collection includes a beautiful quick sew bag panel printed on premium quality canvas and a stunning 43" running yardage border print of the colorful trees featured in the panel. Mix the collection with Northcott's Canvas basics for additional variety in color and value!