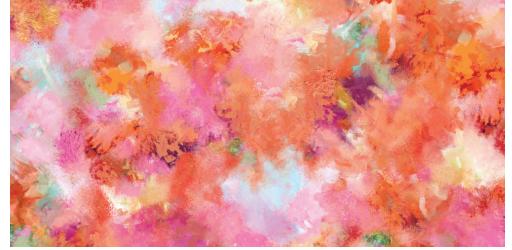

## September Morning by Deborah Edwards 8

DP23815-24 | September Morning Panel 28" | Red Multi

DP23857-24 | September Morning Full Width Border 43" | Red Multi

DP23817-21 | Multi-Color Texture | Pink Multi

## September Morning by Deborah Edwards 8

Created by Deborah Edwards, September Morning is characterized by an impressionistic style that captures radiant hues that emulate the light and warmth of the late summer sun. Painterly trees in vibrant shades of red, orange, yellow and pink provide stunning contrast to the dark brown branches in the featured panel and all-over print. A selection of stunning painterly textures from the palest pales to the deepest darks complete the collection. In addition, the collection includes a beautiful quick sew bag panel printed on premium quality canvas and a stunning 43" running yardage border print of the colorful trees featured in the panel. Mix the collection with Northcott's Canvas basics for additional variety in color and value!